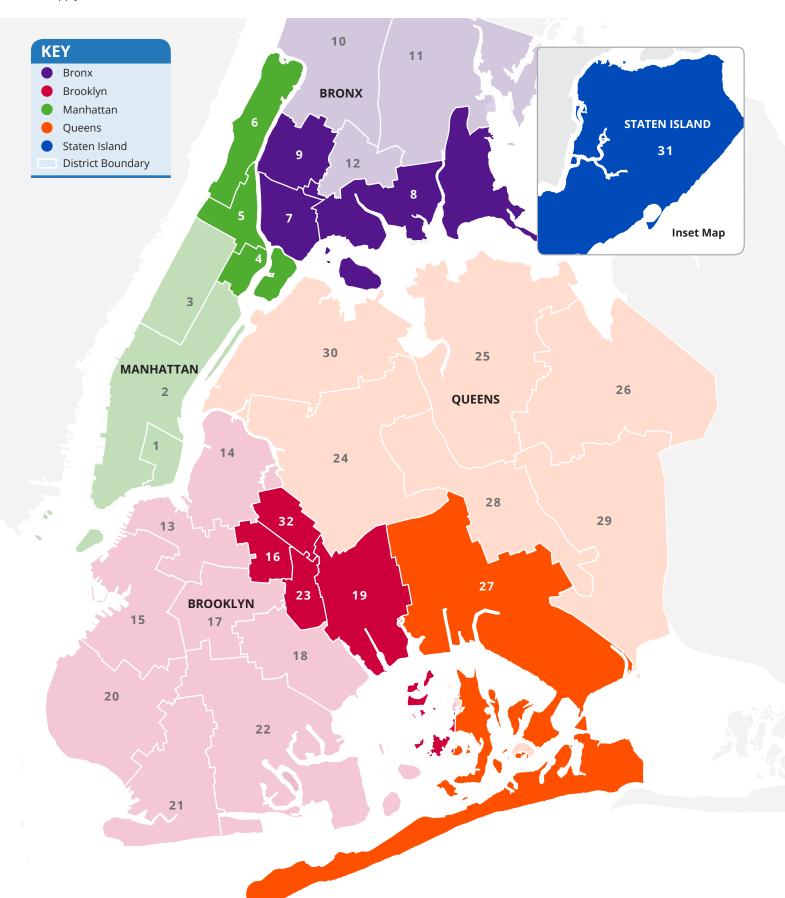

#### **3-K PROGRAM LISTS**

| MAP OF 3-K DISTRICTS | 10 |
|----------------------|----|
| DISTRICT 4           | 11 |
| DISTRICT 5           | 12 |
| DISTRICT 6           | 13 |
| DISTRICT 7           | 14 |
| DISTRICT 8           | 15 |
| DISTRICT 9           | 16 |
| DISTRICT 16          | 17 |
| DISTRICT 19          | 18 |
| DISTRICT 23          | 19 |
| DISTRICT 27          | 20 |
| DISTRICT 31          | 22 |
| DISTRICT 32          | 23 |

#### 1.1 Which Districts Offer 3-K?

In fall 2019, we will offer 3-K programs in the following districts, with the goal to bring 3-K for All to every school district in New York City:

- District 4 | East Harlem
- District 5 | Central Harlem, Manhattanville
- District 6 | Washington Heights
- District 7 | South Bronx
- District 8 | Throgs Neck, Country Club, Pelham Bay, Castle Hill, Soundview, Hunts Point
- District 9 | Highbridge, University Heights
- District 16 | Bedford-Stuyvesant
- District 19 | East New York
- District 23 | Brownsville, East New York, Ocean Hill
- District 27 | Broad Channel, Howard Beach, Ozone Park, Rockaways
- District 31 | Staten Island
- District 32 | Bushwick

### **3-K Districts**

In fall 2019, we will offer 3-K for All programs in more than a third of New York City's districts, with the goal to bring 3-K programs to every school district in the City. Children have priority to attend some 3-K programs in the district where they live, but all New York City families can apply to 3-K.