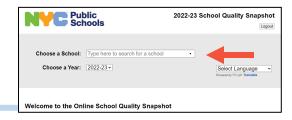

# **How do I access the School Quality Snapshot?**

The School Quality Snapshot is available online:

- 1. Go to tools.nycenet.edu/snapshot
- 2. Type the name of any NYC public school into the search field.
- 3. Select the school from the drop-down list.

## How can I use the School Quality Snapshot?

Once you select a school in the search bar, you can:

- View the school's ratings in seven categories in the School Info section.
- Find out more about how the school performed by visiting the tab for each category.
- Print the entire report at once using the "Print" button.
- Translate the report into another language by using the Google Translate button at the top right of the page.
- View the report on your phone, tablet, or computer.